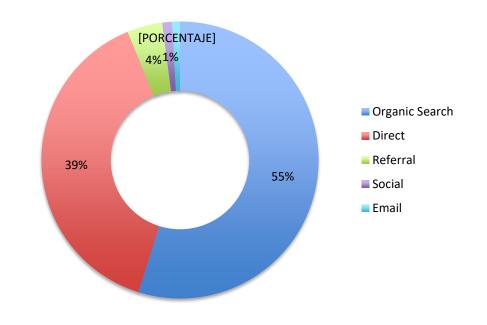

#### TRAFFIC SOURCES OCT 2018 - SEP 2019

## **Visits**

|                | VISITS |
|----------------|--------|
| Organic Search | 11818  |
| Direct         | 8397   |
| Referral       | 890    |
| Social         | 243    |
| Email          | 199    |