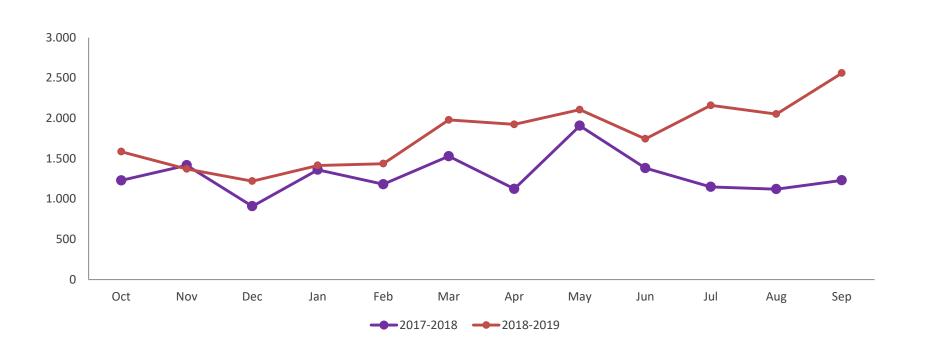

#### **ANNUAL EVOLUTION**

| OCT. 2017 - SEP. 2018 | EVOLUCIÓN | OCT. 2018 - SEP. 2019 |
|-----------------------|-----------|-----------------------|
| 15.534                | 39%       | 21.547                |

AVGE. VISITS PER MONTH

1.796