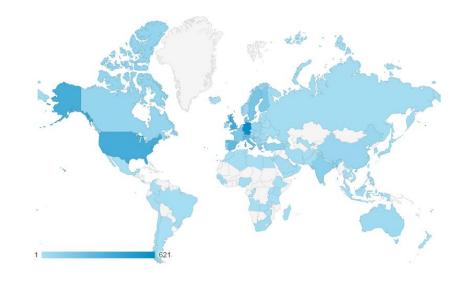

#### WHERE DO USERS COME FROM?

#### OCT. 2018 - SEP. 2019

|                | VISITS |
|----------------|--------|
| Germany        | 1893   |
| Italy          | 1990   |
| United Kingdom | 1762   |
| United States  | 1472   |
| Spain          | 1129   |
| Denmark        | 733    |
| Switzerland    | 648    |
| France         | 612    |
| Sweden         | 669    |
| Finland        | 746    |
| Belgium        | 640    |
| India          | 466    |
| Croatia        | 1333   |
| Turkey         | 577    |
|                |        |